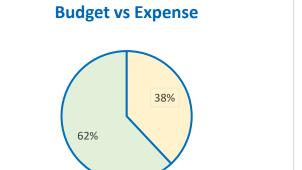

## Budget vs Expenses 2024 YTD, May 29,2024

| INCOME                                    | 2024 D      | Actual YTD          |       |             |                                                            |
|-------------------------------------------|-------------|---------------------|-------|-------------|------------------------------------------------------------|
| INCOME                                    | 2024 Budget | Income              | YTD % | Variance    | Notes                                                      |
| DOH Surcharge Funds                       | \$560,400   |                     | 0%    | \$560,400   |                                                            |
| DOH Carryover Estimate                    | \$210,000   |                     | 0%    | \$210,000   |                                                            |
| DOH Clinical Practice Proviso             | \$276,134   | \$59,156.30         | 21%   | \$216,978   |                                                            |
| Contributions                             | \$20,000    | \$400.00            | 2%    | \$19,600    |                                                            |
| Premera LPN - BSN                         | \$5,300     |                     | 0%    | \$5,300     |                                                            |
| HRSA Grant                                | \$40,000    |                     | 0%    | \$40,000    |                                                            |
| SANE Grant                                | \$25,000    |                     | 0%    | \$25,000    |                                                            |
| Interest Income & Misc.                   | \$1,400     | \$298.27            |       |             |                                                            |
| TOTAL REVENUE                             | \$1,138,234 | \$59,854.57         | 5%    | \$1,078,379 |                                                            |
|                                           | 2024 Budget | Actual YTD          |       |             |                                                            |
| EXPENSES                                  | 2024 Budget | Expenses            | YTD%  | Variance    | Notes                                                      |
| Compensation/Salary (Payroll)             | \$533,993   | \$218,704.38        | 41%   | \$315,289   | Fulltime ED, PSA, CA, DEIA, PM* Clinical mgr, FOA at .8fte |
| Medical Benefits                          | \$31,480    | \$12,333.60         | 39%   | \$19,146    |                                                            |
| Payroll Taxes                             | \$33,380    | \$19,551.11         | 59%   | \$13,828    |                                                            |
| Payroll Processing fee                    | \$3,199     | \$1,538.52          | 48%   | \$1,660     |                                                            |
| Payroll 401K Processing fee               | \$2,077     | \$1,266.20          | 61%   | \$811       |                                                            |
| WA State Labor & Industries               | \$27,532    | \$1,208.45          | 4%    | \$26,324    |                                                            |
| Vacation accruals                         | n/a         |                     | n/a   | \$0         |                                                            |
| Total Payroll                             | \$631,660   | \$254,602.26        | 40%   | \$377,058   |                                                            |
| Misc. Expenses                            | 2024 Budget | Actual YTD Expenses | YTD%  |             | Notes                                                      |
| Website Maintenance                       |             | \$1,520.92          | 43%   | \$1,979     | Notes                                                      |
| Rent                                      | -           | \$14,913.25         | 45%   | \$18,027    |                                                            |
| Telephone/Broadband                       | \$7,500     | \$5,120.41          | 68%   | \$2,380     |                                                            |
| IT Support & Maintenance                  | \$12,875    | \$4,012.35          | 31%   | \$8,863     |                                                            |
| Bank Fees & Charges                       | \$300       | \$129.92            | 43%   | \$170       |                                                            |
| Licenses & Permits                        | \$150       |                     | 0%    | \$150       |                                                            |
| Insurance                                 | \$3,979     | \$2,075.00          | 52%   | \$1,904     |                                                            |
| Postage                                   | \$750       | \$82.07             | 11%   | \$668       |                                                            |
| Printing                                  | \$500       | \$55.96             | 11%   | \$444       |                                                            |
| Office Supplies                           | \$4,000     | \$1,438.89          | 36%   | \$2,561     |                                                            |
| Dues, Subscriptions, Registrations, Renew | \$17,500    | \$12,172.16         | 70%   | \$5,328     | Survey Monkey, NCEMNA, AACN, Natl Forum, Mentimeter        |
| Copy Machine                              | \$4,650     | \$2,453.69          | 53%   | \$2,196     | received payoff for new copier lease                       |

## Budget vs Expenses 2024 YTD, May 29,2024

| \$20,000     | \$10,789.95                                                                                                                                           | 54%                                                                                                                                                                                                                                          | \$9,210                                                                                                                                                                                                                                                                                                                                                                                                                                 | AACN, Natl Forum 2 trips                                                                                                                                                                                                                                                                                                                                                                                       |
|--------------|-------------------------------------------------------------------------------------------------------------------------------------------------------|----------------------------------------------------------------------------------------------------------------------------------------------------------------------------------------------------------------------------------------------|-----------------------------------------------------------------------------------------------------------------------------------------------------------------------------------------------------------------------------------------------------------------------------------------------------------------------------------------------------------------------------------------------------------------------------------------|----------------------------------------------------------------------------------------------------------------------------------------------------------------------------------------------------------------------------------------------------------------------------------------------------------------------------------------------------------------------------------------------------------------|
| \$15,000     | \$1,161.00                                                                                                                                            | 8%                                                                                                                                                                                                                                           | \$13,839                                                                                                                                                                                                                                                                                                                                                                                                                                |                                                                                                                                                                                                                                                                                                                                                                                                                |
| \$20,000     | \$2,907.15                                                                                                                                            | 15%                                                                                                                                                                                                                                          | \$17,093                                                                                                                                                                                                                                                                                                                                                                                                                                |                                                                                                                                                                                                                                                                                                                                                                                                                |
| \$80,000     | \$24,252.50                                                                                                                                           | 30%                                                                                                                                                                                                                                          | \$55,748                                                                                                                                                                                                                                                                                                                                                                                                                                | Colorado, Baroni, HRSA/Caring for communities                                                                                                                                                                                                                                                                                                                                                                  |
| \$100,000    | \$41,160.14                                                                                                                                           | 41%                                                                                                                                                                                                                                          | \$58,840                                                                                                                                                                                                                                                                                                                                                                                                                                | Una, NRC, WilGil, misc                                                                                                                                                                                                                                                                                                                                                                                         |
| \$151,680    | \$48,805.00                                                                                                                                           | 32%                                                                                                                                                                                                                                          | \$102,875                                                                                                                                                                                                                                                                                                                                                                                                                               | Patricia, Angelina's work                                                                                                                                                                                                                                                                                                                                                                                      |
| \$11,000     | \$5,835.73                                                                                                                                            | 53%                                                                                                                                                                                                                                          | \$5,164                                                                                                                                                                                                                                                                                                                                                                                                                                 | BOD, BIPOC                                                                                                                                                                                                                                                                                                                                                                                                     |
| \$10,000     |                                                                                                                                                       | 0%                                                                                                                                                                                                                                           | \$10,000                                                                                                                                                                                                                                                                                                                                                                                                                                |                                                                                                                                                                                                                                                                                                                                                                                                                |
| \$10,000     | \$2,572.37                                                                                                                                            | 26%                                                                                                                                                                                                                                          | \$7,428                                                                                                                                                                                                                                                                                                                                                                                                                                 |                                                                                                                                                                                                                                                                                                                                                                                                                |
| \$4,000      |                                                                                                                                                       | 0%                                                                                                                                                                                                                                           | \$4,000                                                                                                                                                                                                                                                                                                                                                                                                                                 |                                                                                                                                                                                                                                                                                                                                                                                                                |
| \$510,324    | \$181,458.46                                                                                                                                          | 36%                                                                                                                                                                                                                                          | \$328,866                                                                                                                                                                                                                                                                                                                                                                                                                               |                                                                                                                                                                                                                                                                                                                                                                                                                |
| \$1,141,984  | \$436,060.72                                                                                                                                          | 38%                                                                                                                                                                                                                                          | \$705,924                                                                                                                                                                                                                                                                                                                                                                                                                               |                                                                                                                                                                                                                                                                                                                                                                                                                |
| \$264,334.12 |                                                                                                                                                       |                                                                                                                                                                                                                                              | 2.78                                                                                                                                                                                                                                                                                                                                                                                                                                    | Monthly average available 3 to 6 months                                                                                                                                                                                                                                                                                                                                                                        |
| \$257,992.32 |                                                                                                                                                       |                                                                                                                                                                                                                                              | 2.71                                                                                                                                                                                                                                                                                                                                                                                                                                    | Monthly average available up to 6 months                                                                                                                                                                                                                                                                                                                                                                       |
|              | \$15,000<br>\$20,000<br>\$80,000<br>\$100,000<br>\$151,680<br>\$11,000<br>\$10,000<br>\$10,000<br>\$4,000<br>\$510,324<br>\$1,141,984<br>\$264,334.12 | \$15,000 \$1,161.00<br>\$20,000 \$2,907.15<br>\$80,000 \$24,252.50<br>\$100,000 \$41,160.14<br>\$151,680 \$48,805.00<br>\$11,000 \$5,835.73<br>\$10,000 \$2,572.37<br>\$4,000 \$2,572.37<br>\$4,000 \$11,41,984 \$436,060.72<br>\$264,334.12 | \$15,000 \$1,161.00 8%<br>\$20,000 \$2,907.15 15%<br>\$80,000 \$24,252.50 30%<br>\$100,000 \$41,160.14 41%<br>\$151,680 \$48,805.00 32%<br>\$11,000 \$5,835.73 53%<br>\$10,000 \$2,572.37 26%<br>\$4,000 0%<br>\$10,000 \$2,572.37 36%<br>\$4,000 \$41,160.14 41%<br>\$151,680 \$48,805.00 32%<br>\$11,000 \$5,835.73 53%<br>\$10,000 \$2,572.37 36%<br>\$4,000 \$4,000 36%<br>\$4,000 \$436,060.72 38%<br>\$1,141,984 \$436,060.72 38% | \$15,000 \$1,161.00 8% \$13,839<br>\$20,000 \$2,907.15 15% \$17,093<br>\$80,000 \$24,252.50 30% \$55,748<br>\$100,000 \$41,160.14 41% \$58,840<br>\$151,680 \$48,805.00 32% \$102,875<br>\$11,000 \$5,835.73 53% \$5,164<br>\$10,000 0% \$10,000<br>\$10,000 \$2,572.37 26% \$7,428<br>\$4,000 \$44,000<br>\$510,324 \$181,458.46 36% \$328,866<br>\$1,141,984 \$436,060.72 38% \$705,924<br>\$264,334.12 2.78 |