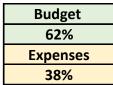

## Budget vs Expenses 2024 YTD, May 29,2024

| INCOME                                    | 2024 D      | Actual YTD          |       |             |                                                            |
|-------------------------------------------|-------------|---------------------|-------|-------------|------------------------------------------------------------|
| INCOME                                    | 2024 Budget | Income              | YTD % | Variance    | Notes                                                      |
| DOH Surcharge Funds                       | \$560,400   |                     | 0%    | \$560,400   |                                                            |
| DOH Carryover Estimate                    | \$210,000   |                     | 0%    | \$210,000   |                                                            |
| DOH Clinical Practice Proviso             | \$276,134   | \$59,156.30         | 21%   | \$216,978   |                                                            |
| Contributions                             | \$20,000    | \$400.00            | 2%    | \$19,600    |                                                            |
| Premera LPN - BSN                         | \$5,300     |                     | 0%    | \$5,300     |                                                            |
| HRSA Grant                                | \$40,000    |                     | 0%    | \$40,000    |                                                            |
| SANE Grant                                | \$25,000    |                     | 0%    | \$25,000    |                                                            |
| Interest Income & Misc.                   | \$1,400     | \$298.27            |       |             |                                                            |
| TOTAL REVENUE                             | \$1,138,234 | \$59,854.57         | 5%    | \$1,078,379 |                                                            |
|                                           | 2024 Budget | Actual YTD          |       |             |                                                            |
| EXPENSES                                  | 2024 Budget | Expenses            | YTD%  | Variance    | Notes                                                      |
| Compensation/Salary (Payroll)             | \$533,993   | \$218,704.38        | 41%   | \$315,289   | Fulltime ED, PSA, CA, DEIA, PM* Clinical mgr, FOA at .8fte |
| Medical Benefits                          | \$31,480    | \$12,333.60         | 39%   | \$19,146    |                                                            |
| Payroll Taxes                             | \$33,380    | \$19,551.11         | 59%   | \$13,828    |                                                            |
| Payroll Processing fee                    | \$3,199     | \$1,538.52          | 48%   | \$1,660     |                                                            |
| Payroll 401K Processing fee               | \$2,077     | \$1,266.20          | 61%   | \$811       |                                                            |
| WA State Labor & Industries               | \$27,532    | \$1,208.45          | 4%    | \$26,324    |                                                            |
| Vacation accruals                         | n/a         |                     | n/a   | \$0         |                                                            |
| Total Payroll                             | \$631,660   | \$254,602.26        | 40%   | \$377,058   |                                                            |
| Misc. Expenses                            | 2024 Budget | Actual YTD Expenses | YTD%  |             | Notes                                                      |
| Website Maintenance                       |             | \$1,520.92          | 43%   | \$1,979     | Notes                                                      |
| Rent                                      | -           | \$14,913.25         | 45%   | \$18,027    |                                                            |
| Telephone/Broadband                       | \$7,500     | \$5,120.41          | 68%   | \$2,380     |                                                            |
| IT Support & Maintenance                  | \$12,875    | \$4,012.35          | 31%   | \$8,863     |                                                            |
| Bank Fees & Charges                       | \$300       | \$129.92            | 43%   | \$170       |                                                            |
| Licenses & Permits                        | \$150       |                     | 0%    | \$150       |                                                            |
| Insurance                                 | \$3,979     | \$2,075.00          | 52%   | \$1,904     |                                                            |
| Postage                                   | \$750       | \$82.07             | 11%   | \$668       |                                                            |
| Printing                                  | \$500       | \$55.96             | 11%   | \$444       |                                                            |
| Office Supplies                           | \$4,000     | \$1,438.89          | 36%   | \$2,561     |                                                            |
| Dues, Subscriptions, Registrations, Renew | \$17,500    | \$12,172.16         | 70%   | \$5,328     | Survey Monkey, NCEMNA, AACN, Natl Forum, Mentimeter        |
| Copy Machine                              | \$4,650     | \$2,453.69          | 53%   | \$2,196     | received payoff for new copier lease                       |

## Budget vs Expenses 2024 YTD, May 29,2024

| \$20,000     | \$10,789.95                                                                                                                                           | 54%                                                                                                                                                                                                                                          | \$9,210                                                                                                                                                                                                                                                                                                                                                                                                                                 | AACN, Natl Forum 2 trips                                                                                                                                                                                                                                                                                                                                                                                       |
|--------------|-------------------------------------------------------------------------------------------------------------------------------------------------------|----------------------------------------------------------------------------------------------------------------------------------------------------------------------------------------------------------------------------------------------|-----------------------------------------------------------------------------------------------------------------------------------------------------------------------------------------------------------------------------------------------------------------------------------------------------------------------------------------------------------------------------------------------------------------------------------------|----------------------------------------------------------------------------------------------------------------------------------------------------------------------------------------------------------------------------------------------------------------------------------------------------------------------------------------------------------------------------------------------------------------|
| \$15,000     | \$1,161.00                                                                                                                                            | 8%                                                                                                                                                                                                                                           | \$13,839                                                                                                                                                                                                                                                                                                                                                                                                                                |                                                                                                                                                                                                                                                                                                                                                                                                                |
| \$20,000     | \$2,907.15                                                                                                                                            | 15%                                                                                                                                                                                                                                          | \$17,093                                                                                                                                                                                                                                                                                                                                                                                                                                |                                                                                                                                                                                                                                                                                                                                                                                                                |
| \$80,000     | \$24,252.50                                                                                                                                           | 30%                                                                                                                                                                                                                                          | \$55,748                                                                                                                                                                                                                                                                                                                                                                                                                                | Colorado, Baroni, HRSA/Caring for communities                                                                                                                                                                                                                                                                                                                                                                  |
| \$100,000    | \$41,160.14                                                                                                                                           | 41%                                                                                                                                                                                                                                          | \$58,840                                                                                                                                                                                                                                                                                                                                                                                                                                | Una, NRC, WilGil, misc                                                                                                                                                                                                                                                                                                                                                                                         |
| \$151,680    | \$48,805.00                                                                                                                                           | 32%                                                                                                                                                                                                                                          | \$102,875                                                                                                                                                                                                                                                                                                                                                                                                                               | Patricia, Angelina's work                                                                                                                                                                                                                                                                                                                                                                                      |
| \$11,000     | \$5,835.73                                                                                                                                            | 53%                                                                                                                                                                                                                                          | \$5,164                                                                                                                                                                                                                                                                                                                                                                                                                                 | BOD, BIPOC                                                                                                                                                                                                                                                                                                                                                                                                     |
| \$10,000     |                                                                                                                                                       | 0%                                                                                                                                                                                                                                           | \$10,000                                                                                                                                                                                                                                                                                                                                                                                                                                |                                                                                                                                                                                                                                                                                                                                                                                                                |
| \$10,000     | \$2,572.37                                                                                                                                            | 26%                                                                                                                                                                                                                                          | \$7,428                                                                                                                                                                                                                                                                                                                                                                                                                                 |                                                                                                                                                                                                                                                                                                                                                                                                                |
| \$4,000      |                                                                                                                                                       | 0%                                                                                                                                                                                                                                           | \$4,000                                                                                                                                                                                                                                                                                                                                                                                                                                 |                                                                                                                                                                                                                                                                                                                                                                                                                |
| \$510,324    | \$181,458.46                                                                                                                                          | 36%                                                                                                                                                                                                                                          | \$328,866                                                                                                                                                                                                                                                                                                                                                                                                                               |                                                                                                                                                                                                                                                                                                                                                                                                                |
| \$1,141,984  | \$436,060.72                                                                                                                                          | 38%                                                                                                                                                                                                                                          | \$705,924                                                                                                                                                                                                                                                                                                                                                                                                                               |                                                                                                                                                                                                                                                                                                                                                                                                                |
| \$264,334.12 |                                                                                                                                                       |                                                                                                                                                                                                                                              | 2.78                                                                                                                                                                                                                                                                                                                                                                                                                                    | Monthly average available 3 to 6 months                                                                                                                                                                                                                                                                                                                                                                        |
| \$257,992.32 |                                                                                                                                                       |                                                                                                                                                                                                                                              | 2.71                                                                                                                                                                                                                                                                                                                                                                                                                                    | Monthly average available up to 6 months                                                                                                                                                                                                                                                                                                                                                                       |
|              | \$15,000<br>\$20,000<br>\$80,000<br>\$100,000<br>\$151,680<br>\$11,000<br>\$10,000<br>\$10,000<br>\$4,000<br>\$510,324<br>\$1,141,984<br>\$264,334.12 | \$15,000 \$1,161.00<br>\$20,000 \$2,907.15<br>\$80,000 \$24,252.50<br>\$100,000 \$41,160.14<br>\$151,680 \$48,805.00<br>\$11,000 \$5,835.73<br>\$10,000 \$2,572.37<br>\$4,000 \$2,572.37<br>\$4,000 \$11,41,984 \$436,060.72<br>\$264,334.12 | \$15,000 \$1,161.00 8%<br>\$20,000 \$2,907.15 15%<br>\$80,000 \$24,252.50 30%<br>\$100,000 \$41,160.14 41%<br>\$151,680 \$48,805.00 32%<br>\$11,000 \$5,835.73 53%<br>\$10,000 \$2,572.37 26%<br>\$4,000 0%<br>\$10,000 \$2,572.37 36%<br>\$4,000 \$41,160.14 41%<br>\$151,680 \$48,805.00 32%<br>\$11,000 \$5,835.73 53%<br>\$10,000 \$2,572.37 36%<br>\$4,000 \$4,000 36%<br>\$4,000 \$436,060.72 38%<br>\$1,141,984 \$436,060.72 38% | \$15,000 \$1,161.00 8% \$13,839<br>\$20,000 \$2,907.15 15% \$17,093<br>\$80,000 \$24,252.50 30% \$55,748<br>\$100,000 \$41,160.14 41% \$58,840<br>\$151,680 \$48,805.00 32% \$102,875<br>\$11,000 \$5,835.73 53% \$5,164<br>\$10,000 0% \$10,000<br>\$10,000 \$2,572.37 26% \$7,428<br>\$4,000 \$44,000<br>\$510,324 \$181,458.46 36% \$328,866<br>\$1,141,984 \$436,060.72 38% \$705,924<br>\$264,334.12 2.78 |